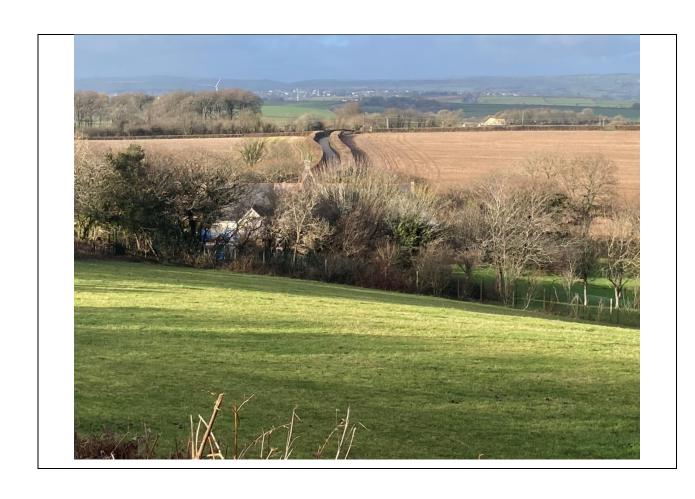

| Site No. 2 General                                                                                                               | General Information                                                                                                                 |  |  |
|----------------------------------------------------------------------------------------------------------------------------------|-------------------------------------------------------------------------------------------------------------------------------------|--|--|
| Name and address of site                                                                                                         | Field next to Trenode School                                                                                                        |  |  |
|                                                                                                                                  | SX2819058284                                                                                                                        |  |  |
| Site location plan                                                                                                               |                                                                                                                                     |  |  |
| Bindown Galf Cub                                                                                                                 | Higher Trende Cottage  Willeke Farm  Shortex ross  Widegates  Birdovin Chimney's Reservoirs  Memorial Cross  Streaments  Streaments |  |  |
| Ownership of site, if known                                                                                                      | Parish Council                                                                                                                      |  |  |
| Is the owner of the site aware of the potential designation? Do they support the designation?                                    | Yes. Do not support the designation                                                                                                 |  |  |
| Description/Current Condition                                                                                                    | Grassed field.                                                                                                                      |  |  |
| Community served by the potential LGS                                                                                            | Whole Parish                                                                                                                        |  |  |
| Plannin                                                                                                                          | g History                                                                                                                           |  |  |
| Is there currently a planning application for this site?                                                                         | No                                                                                                                                  |  |  |
| Is the site allocated for development in the Local or Neighbourhood Plan?  If allocated, could part of the overall site still be | No                                                                                                                                  |  |  |
| used as a Green Open Space?                                                                                                      | N/A                                                                                                                                 |  |  |

| Size, scale and "local nature" of proposed Local Green Space                                                       |                                                                                                                                                                                                                                                                                                                        |  |  |  |
|--------------------------------------------------------------------------------------------------------------------|------------------------------------------------------------------------------------------------------------------------------------------------------------------------------------------------------------------------------------------------------------------------------------------------------------------------|--|--|--|
| Area of proposed site                                                                                              | 1.82ha                                                                                                                                                                                                                                                                                                                 |  |  |  |
| Is the site an "extensive tract of land"?                                                                          | No                                                                                                                                                                                                                                                                                                                     |  |  |  |
| Is the proposed site "local in character"? e.g. does the site feel as though it is part of the local area and why? | Adds to setting of the village                                                                                                                                                                                                                                                                                         |  |  |  |
| How does it connect physically, visually and socially to the local area?                                           | Adds to setting of the village                                                                                                                                                                                                                                                                                         |  |  |  |
| Need for Loca                                                                                                      | l Green Space                                                                                                                                                                                                                                                                                                          |  |  |  |
| Is there a need for a local green space in this location?                                                          |                                                                                                                                                                                                                                                                                                                        |  |  |  |
| Evidence that "the green space is in reasonably close proximity to the community it serves"                        |                                                                                                                                                                                                                                                                                                                        |  |  |  |
| Are there any barriers to the local community accessing the site from their homes?                                 | No                                                                                                                                                                                                                                                                                                                     |  |  |  |
| Evidence that the green area is "demor                                                                             | strably special" to the local community                                                                                                                                                                                                                                                                                |  |  |  |
| Evidence of support from Parish Council                                                                            | The Parish Council as landowners acknowledge the sites importance to the area but are still considering all options as to how this site can best benefit the Parish. The Council has agreed to publicly consult with parishioners prior to any future plans to amend or improve community facilities on Trenode Field. |  |  |  |
| Evidence of support from other local community                                                                     | Importance highlighted through parish wide                                                                                                                                                                                                                                                                             |  |  |  |
| groups or individuals                                                                                              | consultation                                                                                                                                                                                                                                                                                                           |  |  |  |
| Evidence of support from community leaders                                                                         |                                                                                                                                                                                                                                                                                                                        |  |  |  |
| Evidence of support from other groups                                                                              |                                                                                                                                                                                                                                                                                                                        |  |  |  |
| Evidence to show that the green area "holds a particular local significance, for example because                   |                                                                                                                                                                                                                                                                                                                        |  |  |  |
| of its beauty," (if applicable)                                                                                    |                                                                                                                                                                                                                                                                                                                        |  |  |  |